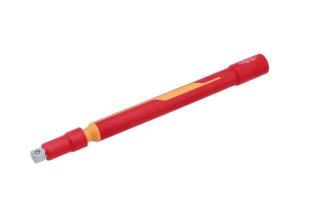

## Insulated Locking Extension Bar 3/8"D 250mm

A 250mm insulated 3/8"D extension bar featuring a socket locking mechanism, with a fully insulated pull-back guick release collar, designed to protect up to 1000V for use on hybrid and electric vehicles. VDE certified.

## **Additional Information**

- Size: 250mm long x 3/8"D, with a fully insulated socket locking mechanism.
- For use with 3/8"D insulated sockets, see Laser Part Nos .7562 (8mm), 7563 (10mm), 7564 (13mm).
- · Manufactured from chrome vanadium.
- Safe operator use for live voltages up to 1000V AC / 1500V DC. VDE certified. IEC60900:2018 approved for 1000V safe working.