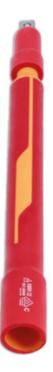

## Insulated Locking Extension Bar 3/8"D 250mm

A 250mm insulated 3/8"D extension bar featuring a socket locking mechanism, with a fully insulated pull-back guick release collar, designed to protect up to 1000V for use on hybrid and electric vehicles. VDE certified.

## **Additional Information**

- Size: 250mm long x 3/8"D, with a fully insulated socket locking mechanism.
- For use with 3/8"D insulated sockets, see Laser Part Nos .7562 (8mm), 7563 (10mm), 7564 (13mm).
- · Manufactured from chrome vanadium.
- Safe operator use for live voltages up to 1000V AC / 1500V DC. VDE certified. IEC60900:2018 approved for 1000V safe working.