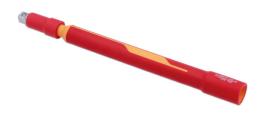

## Insulated Locking Extension Bar 3/8"D 250mm

A 250mm insulated 3/8"D extension bar featuring a socket locking mechanism, with a fully insulated pull-back guick release collar, designed to protect up to 1000V for use on hybrid and electric vehicles. VDE certified.

## **Additional Information**

- Size: 250mm long x 3/8"D, with a fully insulated socket locking mechanism.
- For use with 3/8"D insulated sockets, see Laser Part Nos .7562 (8mm), 7563 (10mm), 7564 (13mm).
- · Manufactured from chrome vanadium.
- Safe operator use for live voltages up to 1000V AC / 1500V DC. VDE certified. IEC60900:2018 approved for 1000V safe working.